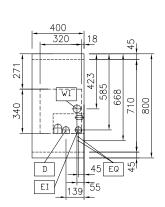

PNC 912661

PNC 912840

PNC 912977

• Side reinforced panel only in

combination with side shelf, for against the wall installations, left

PNC 913263

800 938 900 +200 EQ ΕÍ 100 340 500

Drain

Electrical inlet (power) ΕI Equipotential screw EQ

**Electric** 

Front

Side

Top

Supply voltage:

588206 (MAKCEBDDAO) 400 V/3N ph/50/60 Hz

6 kW Electrical power max.: Total Watts: 6 kW

Water:

Incoming Cold/hot Water line

3/4" size: Drain line size:

**Key Information:** 

On Base; One-Side

Configuration: Operated

Number of wells: Usable well dimensions

(width): 250 mm

Usable well dimensions

330 mm (height):

Usable well dimensions

(depth): 400 mm

Well capacity: 18 It MIN; 20 It MAX Thermostat Range: 40 °C MIN; 90 °C MAX

External dimensions, Width: 400 mm External dimensions, Depth: 800 mm External dimensions, Height: 700 mm Net weight: 63 kg