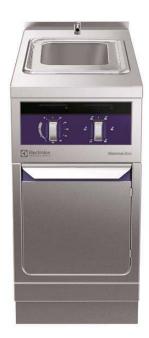

Modular Cooking Range Line thermaline 80 - 25 It Well Freestanding Electric Pasta Cooker, 1 Side with Backsplash, H=700

| ITEM #                                              |  |
|-----------------------------------------------------|--|
|                                                     |  |
| MODEL #                                             |  |
| <b>&gt;&gt;</b> • • • • • • • • • • • • • • • • • • |  |
| NAME #                                              |  |
| SIS #                                               |  |
|                                                     |  |
| AIA #                                               |  |

588206 (MAKCEBDDAO)

20lt electric Pasta Cooker, one-side operated with backsplash

Configuration: Free standing, one-side operated with backsplash.