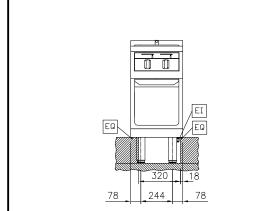

PNC 912661

PNC 912840

PNC 912977

• Side reinforced panel only in

combination with side shelf, for against the wall installations, left

PNC 913263

800 938 900 +200 EQ ΕÍ 100 340 500

Drain

Electrical inlet (power) ΕI Equipotential screw EQ

**Electric** 

Front

Side

Top

Supply voltage:

588206 (MAKCEBDDAO) 400 V/3N ph/50/60 Hz

6 kW Electrical power max.: Total Watts: 6 kW

Usable well dimensions

330 mm (height):

Usable well dimensions

(depth): 400 mm

Well capacity: 18 It MIN; 20 It MAX Thermostat Range: 40 °C MIN; 90 °C MAX

External dimensions, Width: 400 mm External dimensions, Depth: 800 mm External dimensions, Height: 700 mm Net weight: 63 kg